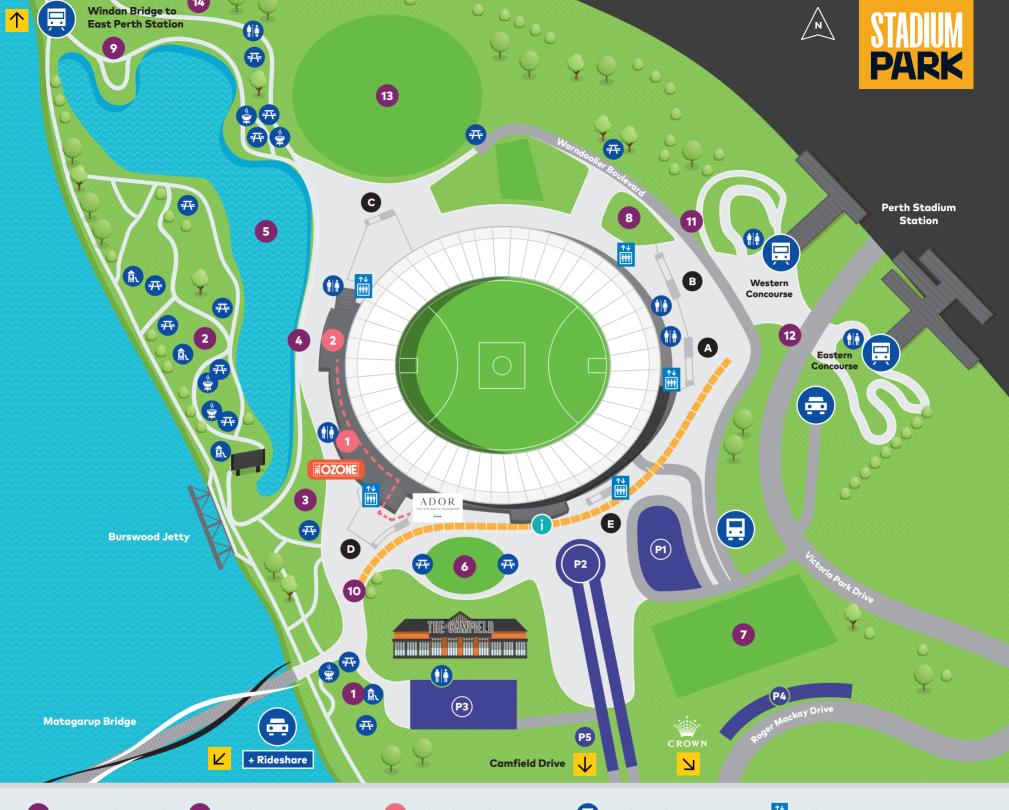

- **Sensory Playground**
- **Chevron Parklands**
- **BHP Amphitheatre**
- **BHP Boardwalk**
- **Bily Lake**
- **Southern Oval**
- **Marlee Lawn**

- 8 **Numbat Lawn**
- 9 **The Wandering Artwork**
- 10 The Arbour
- 11 **The Convergance Artwork**
- 12 **Sound & Colour Artwork**
- **Northern Oval**
- **Pelican Lawns**

- City View Café
- **Goodwood Restaurant**
- **Marlee Loop Car Park**
- P2 **Bus Station Car Park**
- (P3 **Camfield Car Park**
- along Roger Mackay Drive
- along Camfield Drive

- **Train Station**
- Taxi Drop Off
- Hop On / Hop Off Bus
- **Toilets**
- Picnic Area
- - **BBQ Playground**

- Lifts
- Gates
- Reception
- **THE OZONE Meeting Point**
- **ADOR by Mirvac**

**OPTUS STADIUM**